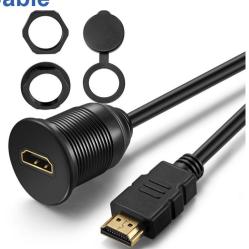

#### **Description:**

FARSINCE High Quality Single Port HDMI 2.0 male to female flush panel mount Car Waterproof Cable is the perfect solution for expanding HDMI port on the dashboard of cars, trucks, motorcycles, boats, yachts, etc. Equipped with M26 x 1.5 aluminum nut, just use an existing hole or cut a new hole on the dashboard and fix it with the nut, and HDMI port extension.

Waterproof HDMI Panel Mount Male to Female Car Cable equipped with a waterproof and dustproof cover, suitable for outdoor use, which can prevent rain or debris from entering the interior and causing damage to the connector.

#### **Specification:**

- Connector 1: HDMI 2.0 male, gold plated
- Connector 2: HDMI 2.0 female, gold plated
- Cable Conductor: Bare Copper
- Wire Gauge: 32AWG
- Outer Diameter: 6.0mm
- Shielding: Aluminum foil, Braiding
- · Housing: Injection mold
- Jacket: PVC
- HDMI Connector supports a resolution up to 4K@60Hz, Bandwidth up to 18Gbps
- Compliance: RoHS, REACH